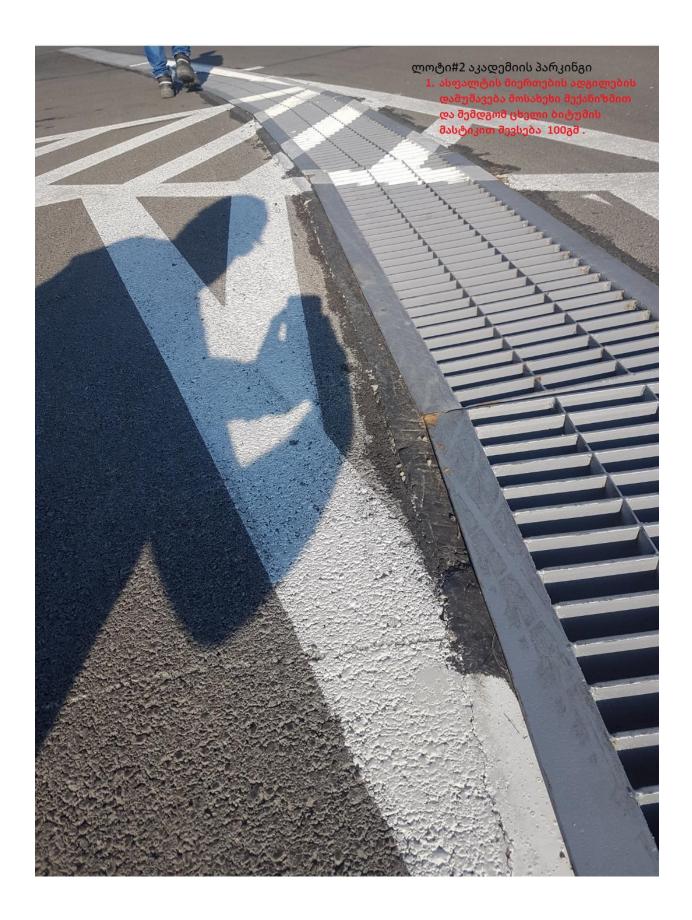

## Restoration of damaged sections of the Academy parking lot

1. Align the drain grille and fill the ends with a sand-cement solution.

2. Processing of asphalt joints with grinding mechanism and subsequent filling with hot bitumen mastic 100 gm.