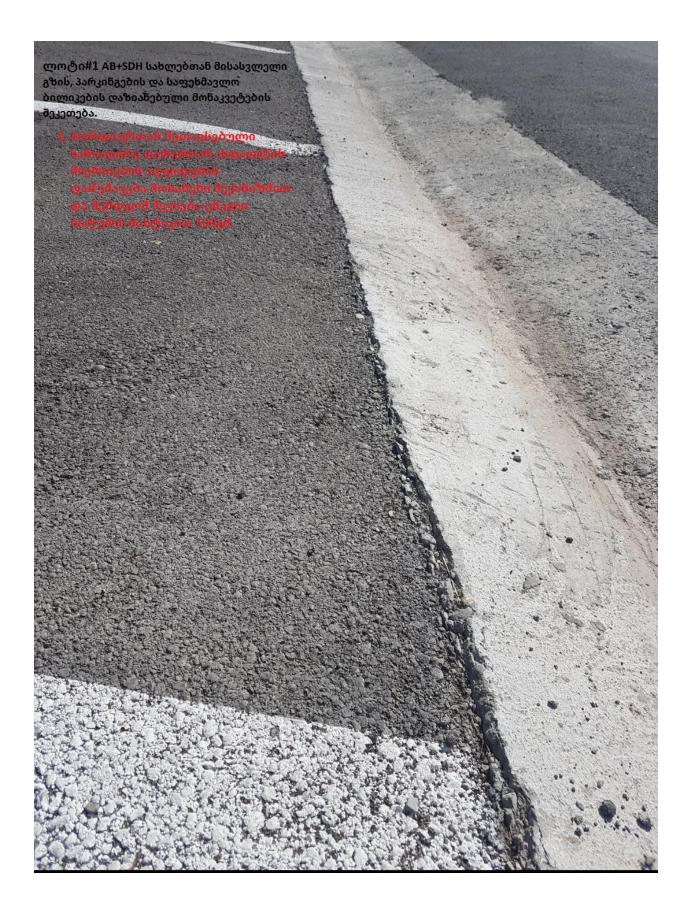

ლოტი#1 AB+SDH სახლებთან მისახვლელი გზის, პარკინგების და საფეხმავლო ბილიკების დაზიანებული მონაკვეტების შეკეთება.

 ბეტონის სანიაღვრე არხებზე ბზარების დამუსავება და შევსება ცემენტის ხსნარით.

, სანიაღვრე ღარებთან ასფალტის სიერთებინ ადგილების დამუშავება სისახენი შექანიზმით და შემდგომ სევსება ცხელი ბიტუმის შასწიკით

1. Treatment of asphalt joints with drainage gutters attached to the curb with a grinding mechanism and subsequent filling with hot bitumen mastic 500 g.

ლოტი#1 AB+SDH სახლებთან მისასვლელი გზის, პარკინგების და საფეხმავლო ბილიკების დაზიანებული მონაკვეტების შეკეთება.