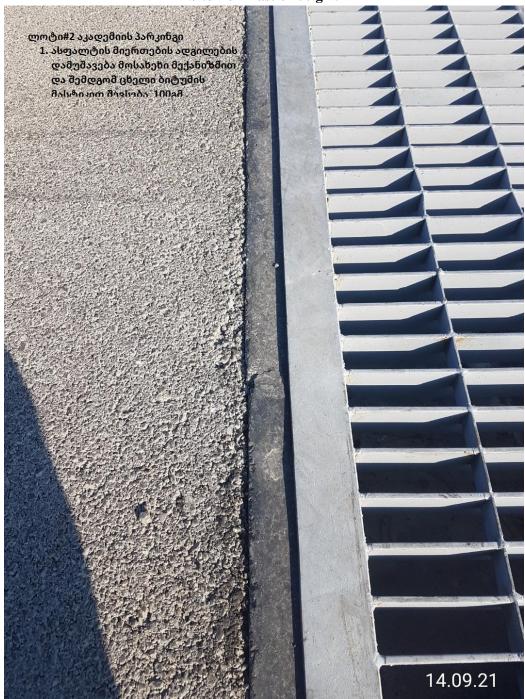

## Restoration of damaged sections of the Academy parking lot

1. Align the drain grille and fill the ends with a sand-cement solution.

2. Processing of asphalt joints with grinding mechanism and subsequent filling with hot bitumen mastic 100 gm.