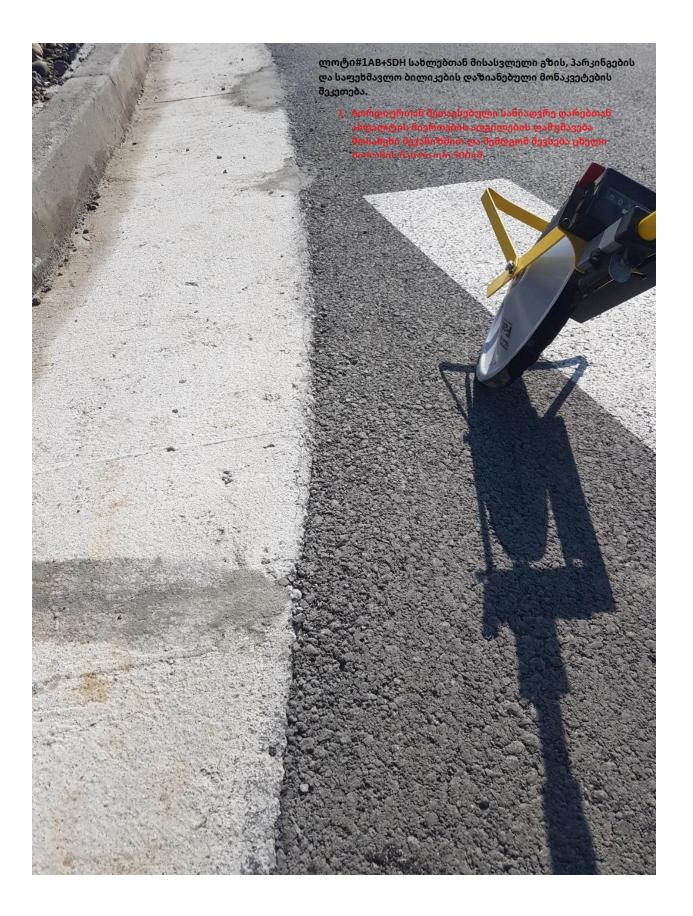

 ბორდიურთან შეთავსებული სანიაღვრე ფარებთან ასფალტის მიერთების ადგილების დამუშავება მოსახეზი

ლოტი#1 AB+SDH სახლებთან მისახვლელი გზის, პარკინგების და საფეხმავლო ბილიკების დაზიანებული მონაკვეტების შეკეთება.