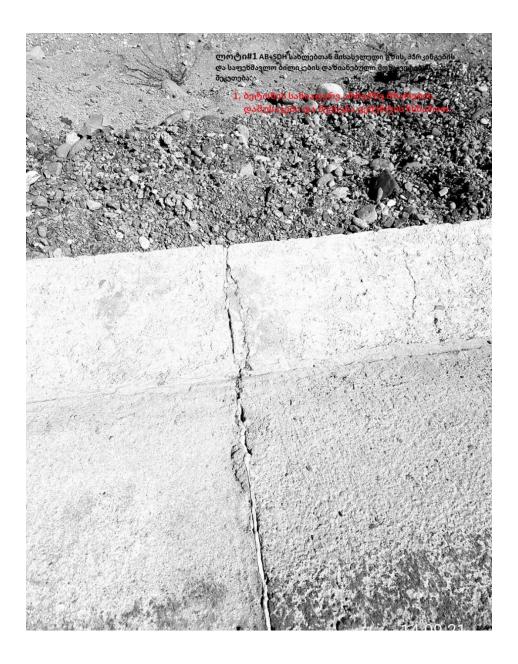

ლოტი#1 AB+SDH სახლებთან მისახვლელი გზის, პარკინგების და საფეხმავლო ბილიკების დაზიანებული მონაკვეტების შეკეთება.

 ბეტონის სანიაღვრე არხებზე ბზარების დამუსავება და შევსება ცემენტის ხსნარით.

, სანიაღვრე ღარებთან ასფალტის სიერთებინ ადგილების დამუშავება სისახენი შექანიზმით და შემდგომ სევსება ცხელი ბიტუმის შასწიკით

 ბეტონის სანიაღვრე არხებზე ბზარების დამუსავება და შევსება ცემენტის ხსნარით.

, სანიაღერე ღარებთან ასფალტის იერთებინ ადგილების დამუმავება ოსახეზი მექანიზმით და შემდგომ ევსება ცხელი ბიტაღნის მასამიკით

2. Filling the sidewalks joining the sidewalk with a sand-cement mixture.