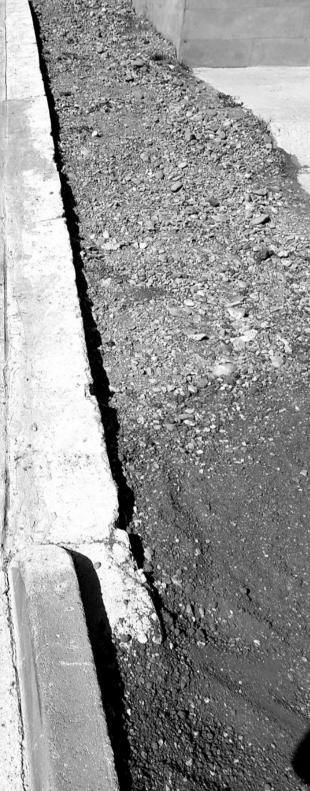

ლოტი#1 AB+SDH სახლებთან მისახვლელი გზის, პარკინგების და საფეხმავლო ბილიკების დაზიანებული მონაკვეტების შეკეთება.

 ბეტონის სანიაღვრე არხებზე ბზარების დამუსავება და შევსება ცემენტის ხსნარით.

, სანიაღვრე ღარებთან ასფალტის სიერთებინ ადგილების დამუშავება სისახენი შექანიზმით და შემდგომ სევსება ცხელი ბიტუმის შასწიკით

 ბეტონის სანიაღვრე არხებზე ბზარების დამუსავება და შევსება ცემენტის ხსნარით.

, სანიაღერე ღარებთან ასფალტის იერთებინ ადგილების დამუმავება ოსახეზი მექანიზმით და შემდგომ ევსება ცხელი ბიტაღნის მასამიკით

2. Filling the sidewalks joining the sidewalk with a sand-cement mixture.