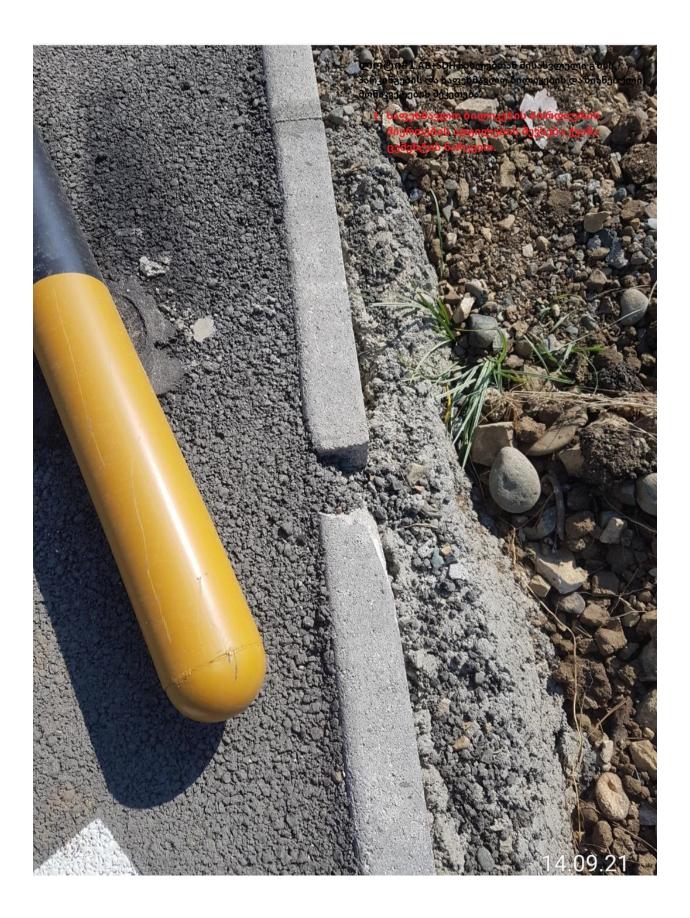

1. Treatment of asphalt joints with drainage gutters attached to the curb with a grinding mechanism and subsequent filling with hot bitumen mastic 500 g.

ლოტი#1 AB+SDH სახლებთან მისასვლელი გზის, პარკინგების და საფეხმავლო ბილიკების დაზიანებული მონაკვეტების შეკეთება.