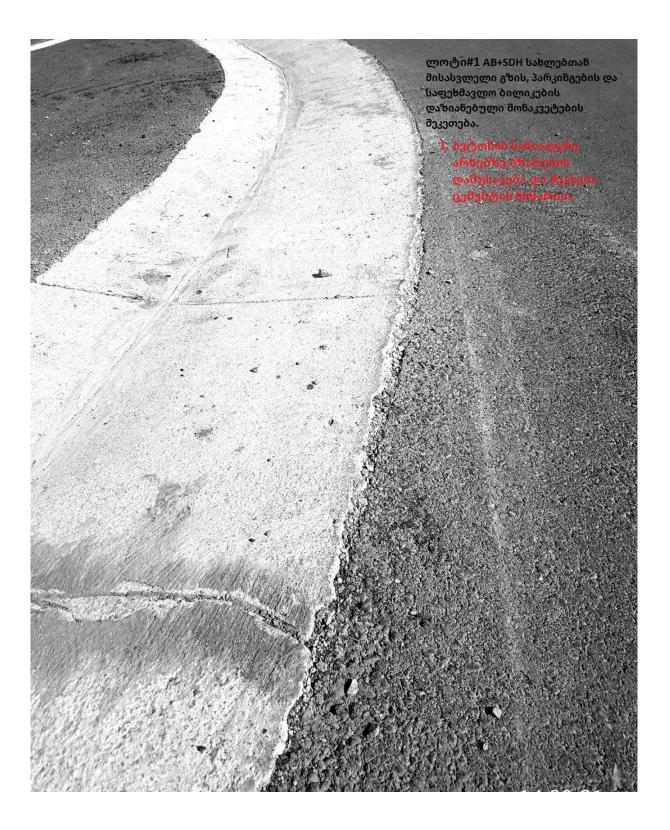

1. Treatment of asphalt joints with drainage gutters attached to the curb with a grinding mechanism and subsequent filling with hot bitumen mastic 500 g.

ლოტი#1 AB+SDH სახლებთან მისასვლელი გზის, პარკინგების და საფეხმავლო ბილიკების დაზიანებული მონაკვეტების შეკეთება.

 ბორდიურთან შეთავსებული სანიაღვრე ფარებთან ასფალტის მიერთების ადგილების დამუშავება მოსახეზი

ლოტი#1 AB+SDH სახლებთან მისახვლელი გზის, პარკინგების და საფეხმავლო ბილიკების დაზიანებული მონაკვეტების შეკეთება.