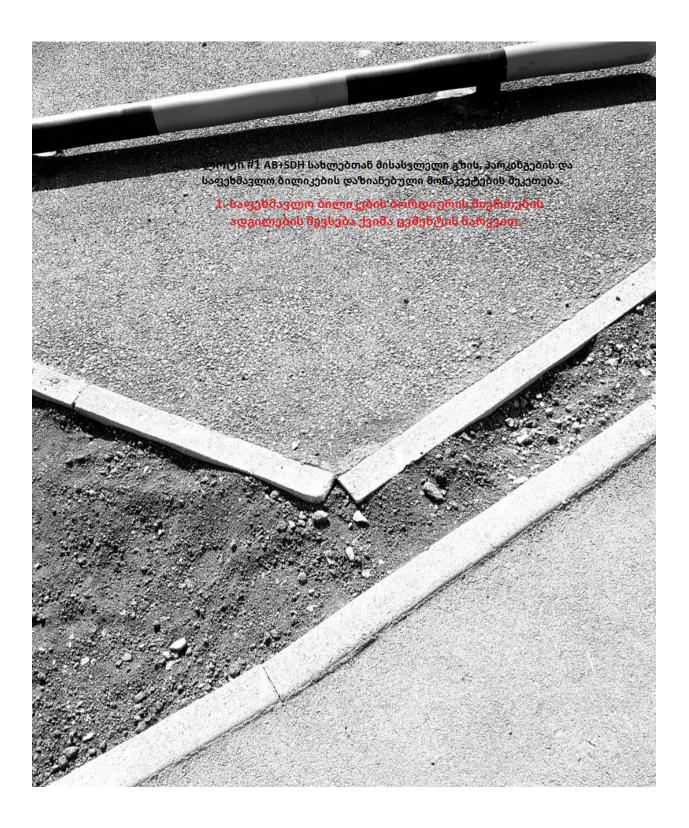

ლოტი#1 AB+SDH სახლებთან მისახვლელი გზის, პარკინგების და საფეხმავლო ბილიკების დაზიანებული მონაკვეტების შეკეთება.

 ბეტონის სანიაღვრე არხებზე ბზარების დამუსავება და შევსება ცემენტის ხსნარით.

, სანიაღვრე ღარებთან ასფალტის სიერთებინ ადგილების დამუშავება სისახენი შექანიზმით და შემდგომ სევსება ცხელი ბიტუმის შასწიკით

 ბორდიურთან შეთავსებული სანიაღვრე ფარებთან ასფალტის მიერთების ადგილების დამუშავება მოსახეზი

ლოტი#1 AB+SDH სახლებთან მისახვლელი გზის, პარკინგების და საფეხმავლო ბილიკების დაზიანებული მონაკვეტების შეკეთება.