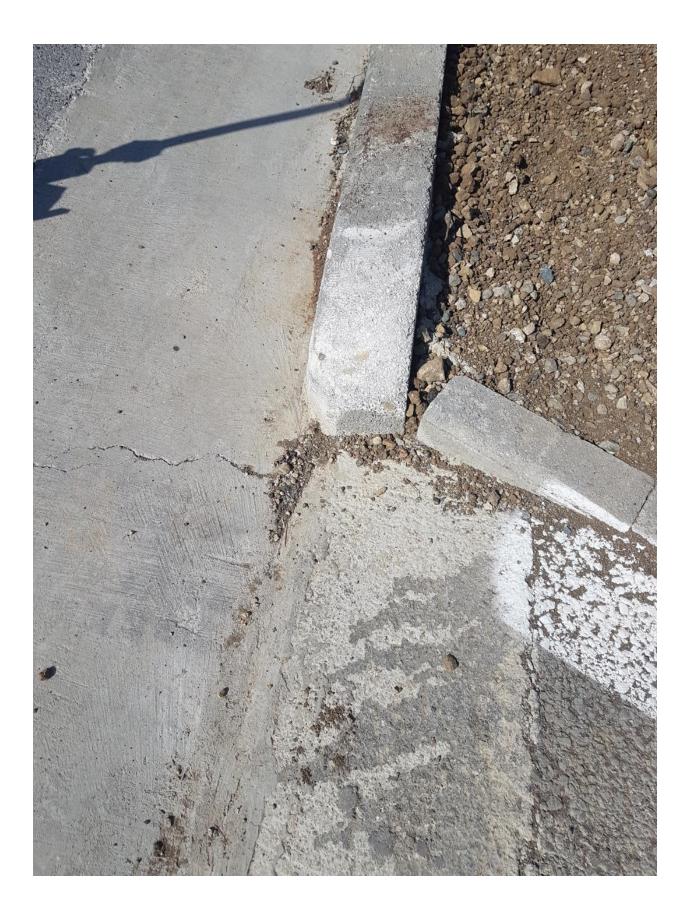

ლოტი#1 AB+SDH სახლებთან მისახვლელი გზის, პარკინგების და საფეხმავლო ბილიკების დაზიანებული მონაკვეტების შეკეთება.

 ბეტონის სანიაღვრე არხებზე ბზარების დამუსავება და შევსება ცემენტის ხსნარით.

, სანიაღვრე ღარებთან ასფალტის სიერთებინ ადგილების დამუშავება სისახენი შექანიზმით და შემდგომ სევსება ცხელი ბიტუმის შასწიკით

1. Treatment of asphalt joints with drainage gutters attached to the curb with a grinding mechanism and subsequent filling with hot bitumen mastic 500 g.

ლოტი#1 AB+SDH სახლებთან მისასვლელი გზის, პარკინგების და საფეხმავლო ბილიკების დაზიანებული მონაკვეტების შეკეთება.

 ბორდიურთან შეთავსებული სანიაღვრე ფარებთან ასფალტის მიერთების ადგილების დამუშავება მოსახეზი

ლოტი#1 AB+SDH სახლებთან მისახვლელი გზის, პარკინგების და საფეხმავლო ბილიკების დაზიანებული მონაკვეტების შეკეთება.

 ბეტონის სანიაღვრე არხებზე ბზარების დამუსავება და შევსება ცემენტის ხსნარით.

, სანიაღერე ღარებთან ასფალტის იერთებინ ადგილების დამუმავება ოსახეზი მექანიზმით და შემდგომ ევსება ცხელი ბიტაღნის მასამიკით

2. Filling the sidewalks joining the sidewalk with a sand-cement mixture.