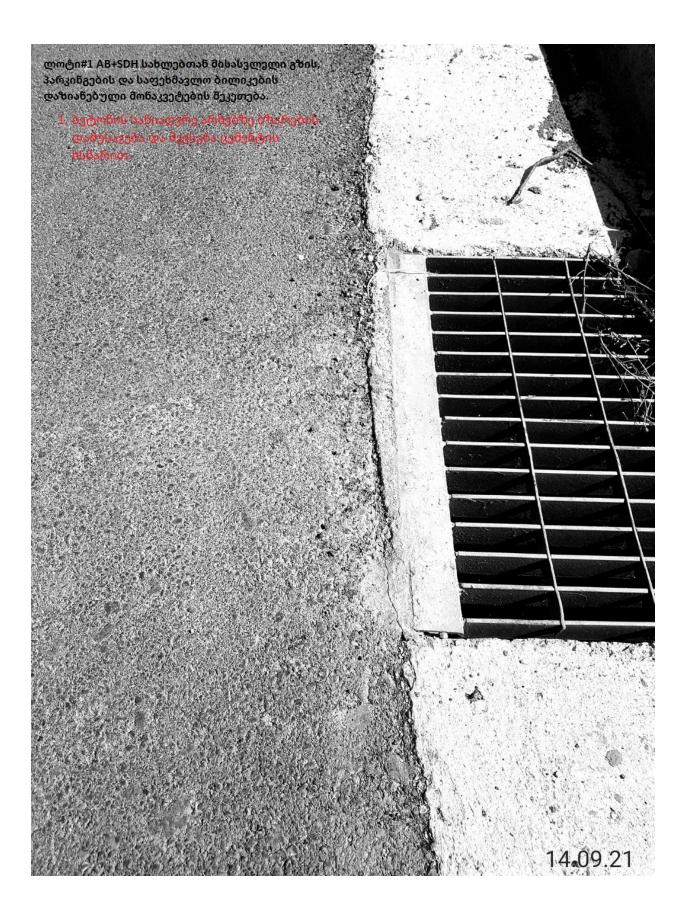

ლოტი#1 AB+SDH სახლებთან მისახვლელი გზის, პარკინგების და საფეხმავლო ბილიკების დაზიანებული მონაკვეტების შეკეთება.

 ბეტონის სანიაღვრე არხებზე ბზარების დამუსავება და შევსება ცემენტის ხსნარით.

, სანიაღვრე ღარებთან ასფალტის სიერთებინ ადგილების დამუშავება სისახენი შექანიზმით და შემდგომ სევსება ცხელი ბიტუმის შასწიკით

1. Treatment of asphalt joints with drainage gutters attached to the curb with a grinding mechanism and subsequent filling with hot bitumen mastic 500 g.

ლოტი#1 AB+SDH სახლებთან მისასვლელი გზის, პარკინგების და საფეხმავლო ბილიკების დაზიანებული მონაკვეტების შეკეთება.