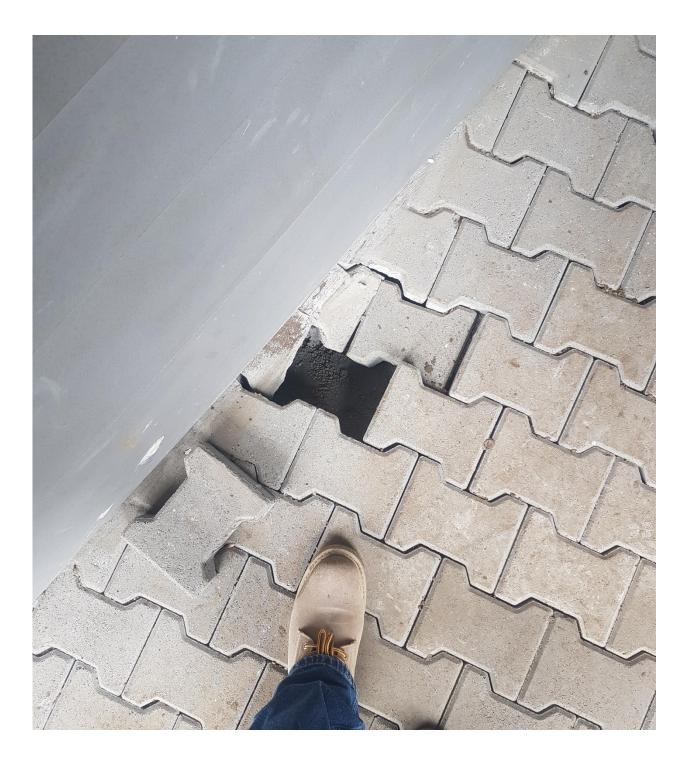

ლოტი#1 AB+SDH სახლებთან მისახვლელი გზის, პარკინგების და საფეხმავლო ბილიკების დაზიანებული მონაკვეტების შეკეთება.

 ბეტონის სანიაღვრე არხებზე ბზარების დამუსავება და შევსება ცემენტის ხსნარით.

, სანიაღვრე ღარებთან ასფალტის სიერთებინ ადგილების დამუშავება სისახენი შექანიზმით და შემდგომ სევსება ცხელი ბიტუმის შასწიკით

 ბეტონის სანიაღვრე არხებზე ბზარების დამუსავება და შევსება ცემენტის ხსნარით.

, სანიაღერე ღარებთან ასფალტის იერთებინ ადგილების დამუმავება ოსახეზი მექანიზმით და შემდგომ ევსება ცხელი ბიტაღნის მასამიკით

2. Filling the sidewalks joining the sidewalk with a sand-cement mixture.