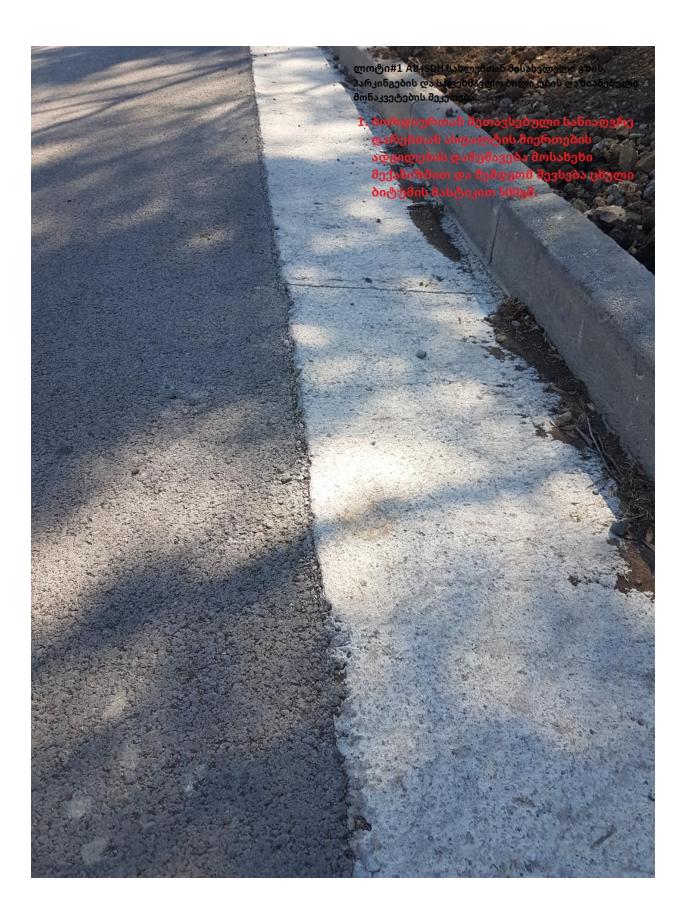

 ბორდიურთან შეთავსებული სანიაღვრე ფარებთან ასფალტის მიერთების ადგილების დამუშავება მოსახეზი

ლოტი#1 AB+SDH სახლებთან მისახვლელი გზის, პარკინგების და საფეხმავლო ბილიკების დაზიანებული მონაკვეტების შეკეთება.

 ბეტონის სანიაღვრე არხებზე ბზარების დამუსავება და შევსება ცემენტის ხსნარით.

, სანიაღერე ღარებთან ასფალტის იერთებინ ადგილების დამუმავება ოსახეზი მექანიზმით და შემდგომ ევსება ცხელი ბიტაღნის მასამიკით

2. Filling the sidewalks joining the sidewalk with a sand-cement mixture.