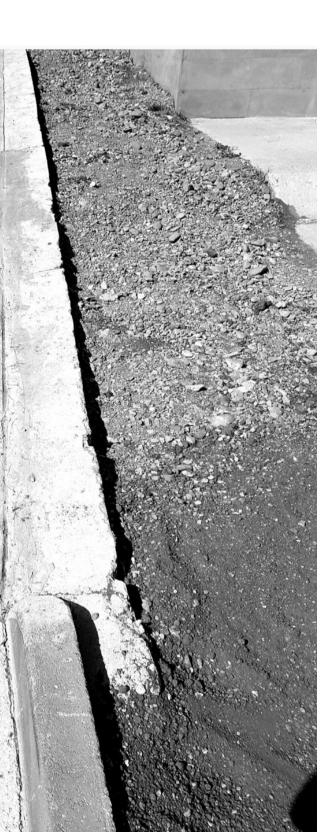

ლოტი#1 AB+SDH სახლებთან მისახვლელი გზის, პარკინგების და საფეხმავლო ბილიკების დაზიანებული მონაკვეტების შეკეთება.

 ბეტონის სანიაღვრე არხებზე ბზარების დამუსავება და შევსება ცემენტის ხსნარით.

, სანიაღვრე ღარებთან ასფალტის სიერთებინ ადგილების დამუშავება სისახენი შექანიზმით და შემდგომ სევსება ცხელი ბიტუმის შასწიკით

 ბეტონის სანიაღვრე არხებზე ბზარების დამუსავება და შევსება ცემენტის ხსნარით.

, სანიაღერე ღარებთან ასფალტის იერთებინ ადგილების დამუმავება ოსახეზი მექანიზმით და შემდგომ ევსება ცხელი ბიტაღნის მასამიკით

2. Filling the sidewalks joining the sidewalk with a sand-cement mixture.