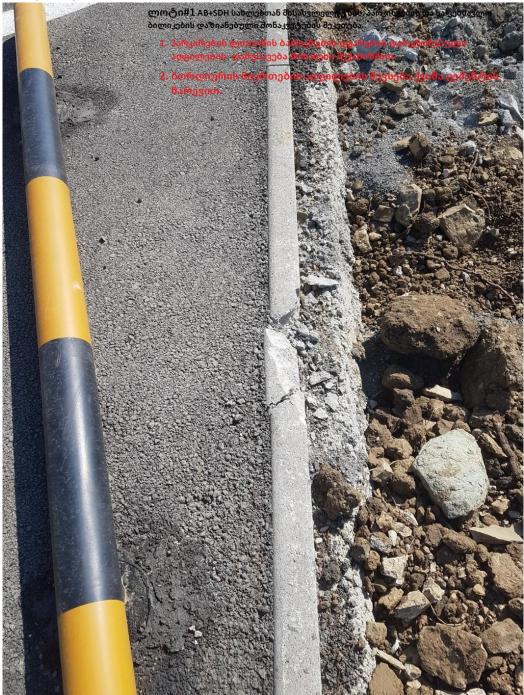

ლოტი#1 AB+SDH სახლებთან მისახვლელი გზის, პარკინგების და საფეხმავლო ბილიკების დაზიანებული მონაკვეტების შეკეთება.

 ბეტონის სანიაღვრე არხებზე ბზარების დამუსავება და შევსება ცემენტის ხსნარით.

, სანიაღვრე ღარებთან ასფალტის სიერთებინ ადგილების დამუშავება სისახენი შექანიზმით და შემდგომ სევსება ცხელი ბიტუმის შასწიკით

 ბეტონის სანიაღვრე არხებზე ბზარების დამუსავება და შევსება ცემენტის ხსნარით.

, სანიაღერე ღარებთან ასფალტის იერთებინ ადგილების დამუმავება ოსახეზი მექანიზმით და შემდგომ ევსება ცხელი ბიტაღნის მასამიკით

2. Filling the sidewalks joining the sidewalk with a sand-cement mixture.