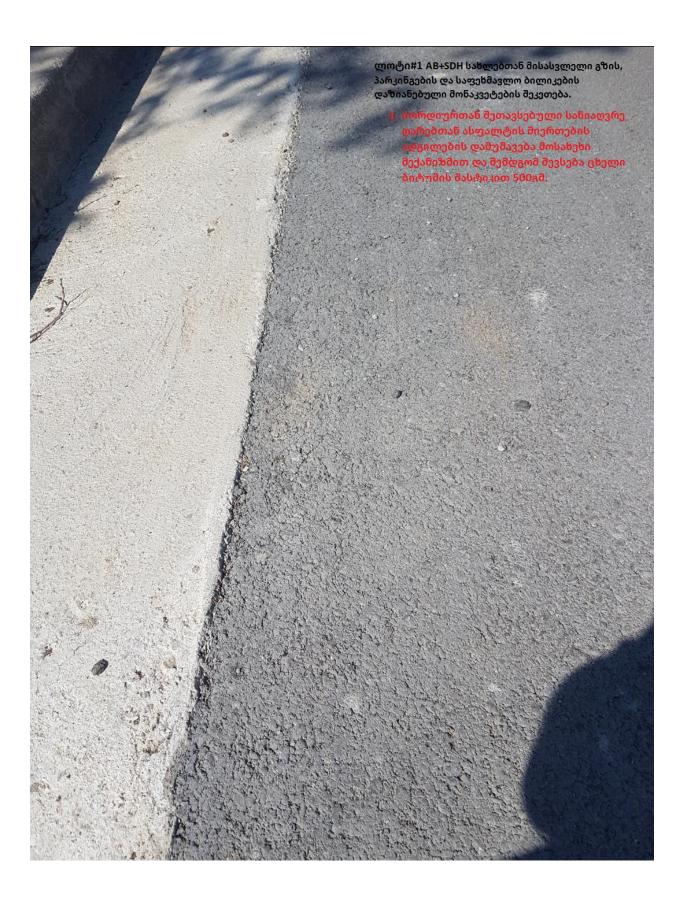

ლოტი#1 AB+SDH სახლებთან მისახვლელი გზის, პარკინგების და საფეხმავლო ბილიკების დაზიანებული მონაკვეტების შეკეთება.

 ბეტონის სანიაღვრე არხებზე ბზარების დამუსავება და შევსება ცემენტის ხსნარით.

, სანიაღვრე ღარებთან ასფალტის სიერთებინ ადგილების დამუშავება სისახენი შექანიზმით და შემდგომ სევსება ცხელი ბიტუმის შასწიკით

1. Treatment of asphalt joints with drainage gutters attached to the curb with a grinding mechanism and subsequent filling with hot bitumen mastic 500 g.

ლოტი#1 AB+SDH სახლებთან მისასვლელი გზის, პარკინგების და საფეხმავლო ბილიკების დაზიანებული მონაკვეტების შეკეთება.