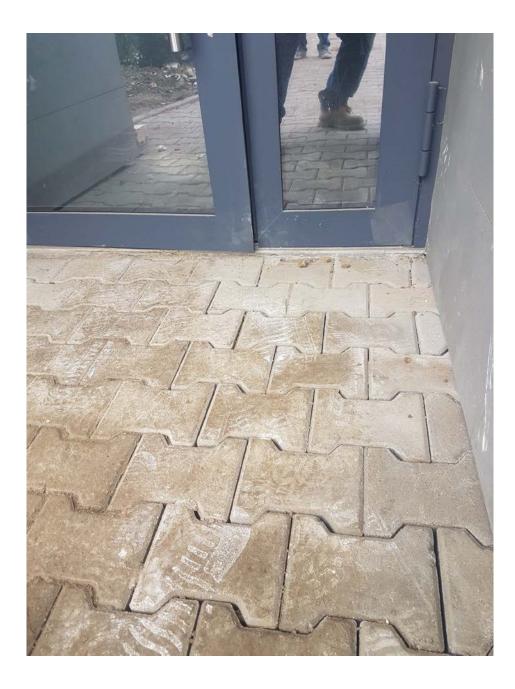

 ბორდიურთან შეთავსებული სანიაღვრე ფარებთან ასფალტის მიერთების ადგილების დამუშავება მოსახეზი

ლოტი#1 AB+SDH სახლებთან მისახვლელი გზის, პარკინგების და საფეხმავლო ბილიკების დაზიანებული მონაკვეტების შეკეთება.