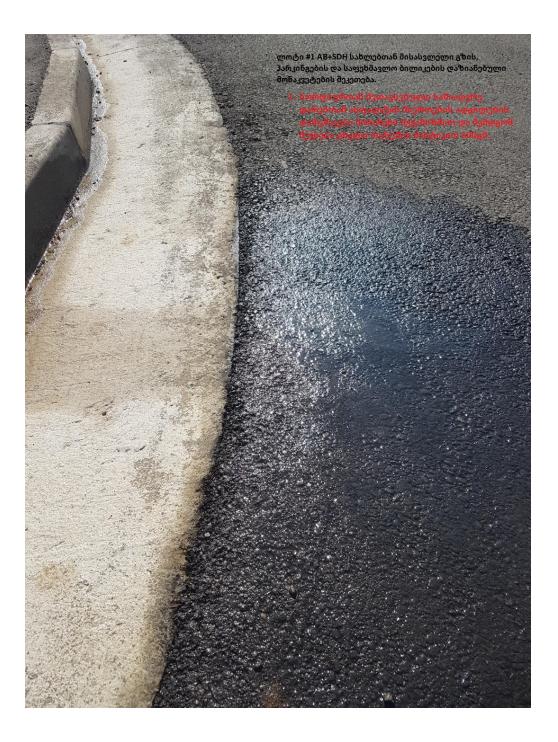

ლოტი#1 AB+SDH სახლებთან მისახვლელი გზის, პარკინგების და საფეხმავლო ბილიკების დაზიანებული მონაკვეტების შეკეთება.

 ბეტონის სანიაღვრე არხებზე ბზარების დამუსავება და შევსება ცემენტის ხსნარით.

, სანიაღვრე ღარებთან ასფალტის სიერთებინ ადგილების დამუშავება სისახენი შექანიზმით და შემდგომ სევსება ცხელი ბიტუმის შასწიკით

1. Treatment of asphalt joints with drainage gutters attached to the curb with a grinding mechanism and subsequent filling with hot bitumen mastic 500 g.

ლოტი#1 AB+SDH სახლებთან მისასვლელი გზის, პარკინგების და საფეხმავლო ბილიკების დაზიანებული მონაკვეტების შეკეთება.