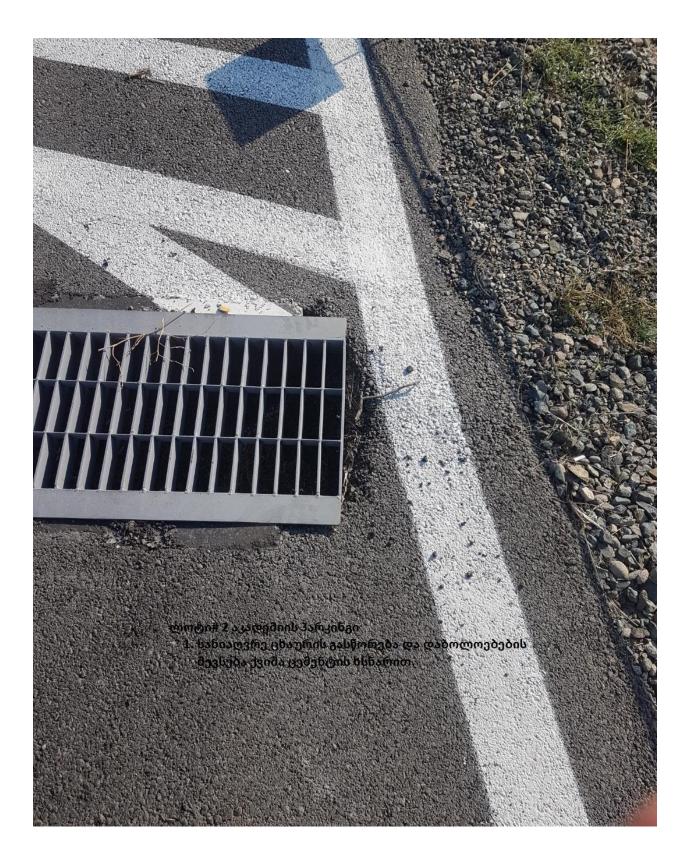

## Restoration of damaged sections of the Academy parking lot

1. Align the drain grille and fill the ends with a sand-cement solution.

2. Processing of asphalt joints with grinding mechanism and subsequent filling with hot bitumen mastic 100 gm.

3. Align the drain hole hatch at the mark.