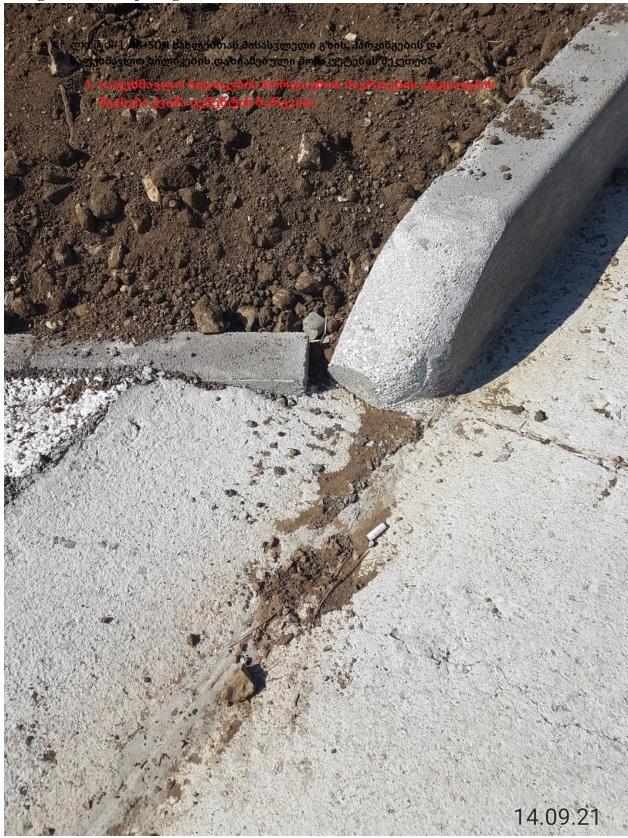

ლოტი#1 AB+SDH სახლებთან მისახვლელი გზის, პარკინგების და საფეხმავლო ბილიკების დაზიანებული მონაკვეტების შეკეთება.

 ბეტონის სანიაღვრე არხებზე ბზარების დამუსავება და შევსება ცემენტის ხსნარით.

, სანიაღვრე ღარებთან ასფალტის სიერთებინ ადგილების დამუშავება სისახენი შექანიზმით და შემდგომ სევსება ცხელი ბიტუმის შასწიკით

 ბეტონის სანიაღვრე არხებზე ბზარების დამუსავება და შევსება ცემენტის ხსნარით.

, სანიაღერე ღარებთან ასფალტის იერთებინ ადგილების დამუმავება ოსახეზი მექანიზმით და შემდგომ ევსება ცხელი ბიტაღნის მასამიკით

2. Filling the sidewalks joining the sidewalk with a sand-cement mixture.