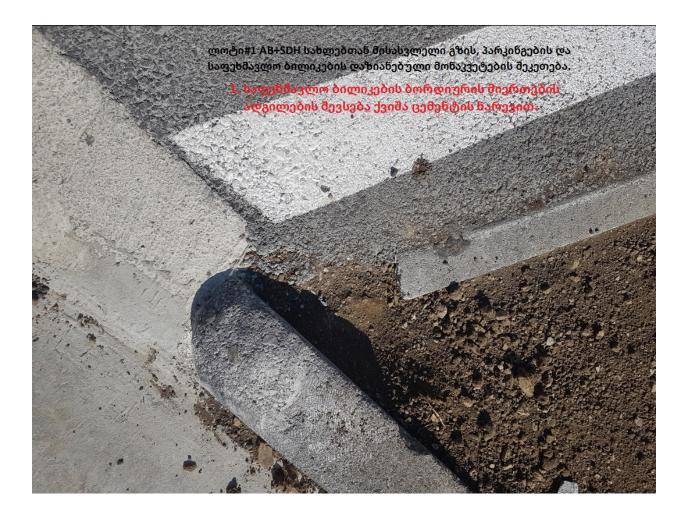

ლოტი#1 AB+SDH სახლებთან მისახვლელი გზის, პარკინგების და საფეხმავლო ბილიკების დაზიანებული მონაკვეტების შეკეთება.

 ბეტონის სანიაღვრე არხებზე ბზარების დამუსავება და შევსება ცემენტის ხსნარით.

, სანიაღვრე ღარებთან ასფალტის სიერთებინ ადგილების დამუშავება სისახენი შექანიზმით და შემდგომ სევსება ცხელი ბიტუმის შასწიკით

 ბორდიურთან შეთავსებული სანიაღვრე ფარებთან ასფალტის მიერთების ადგილების დამუშავება მოსახეზი

ლოტი#1 AB+SDH სახლებთან მისახვლელი გზის, პარკინგების და საფეხმავლო ბილიკების დაზიანებული მონაკვეტების შეკეთება.