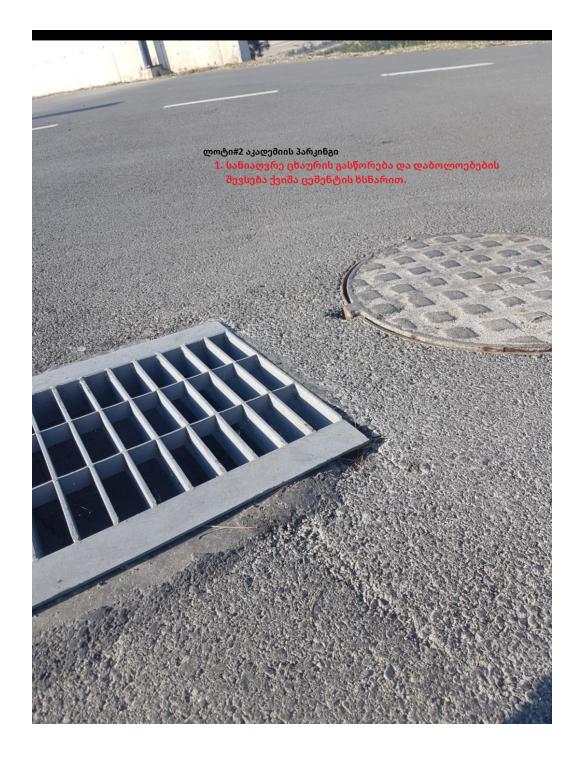

## Restoration of damaged sections of the Academy parking lot

1. Align the drain grille and fill the ends with a sand-cement solution.

2. Processing of asphalt joints with grinding mechanism and subsequent filling with hot bitumen mastic 100 gm.

3. Align the drain hole hatch at the mark.