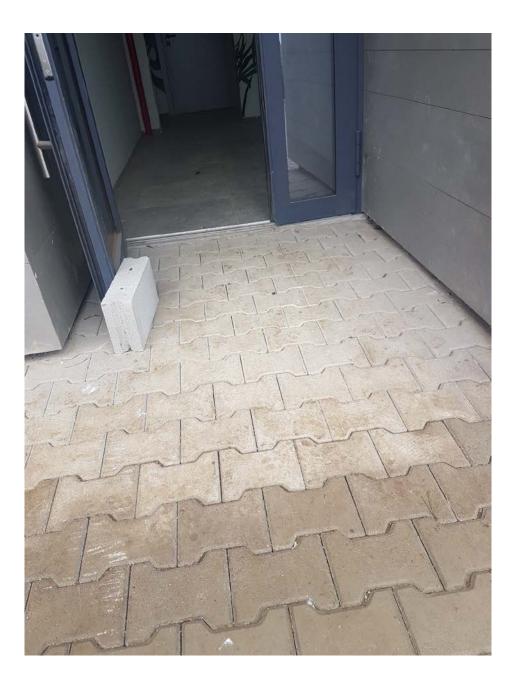

5. Removing the damaged asphalt pavement of the footpath and laying the pavement with new sand asphalt. 15 m2.

6. Arrangement of concrete slabs at the entrances of the entrances 20 m2