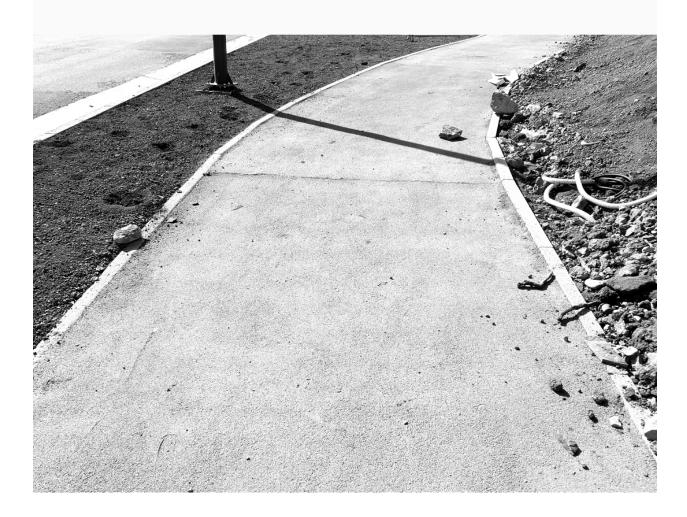

3. Removing the damaged asphalt cover of the parking lot near the office and laying new asphalt. 60 m2.

4. Filling the concrete places of parking metal barriers with a grinding mechanism; Filling the sidewalks joining the sidewalk with a sand-cement mixture.

5. Removing the damaged asphalt pavement of the footpath and laying the pavement with new sand asphalt. 15 m2.

6. Arrangement of concrete slabs at the entrances of the entrances 20 m2