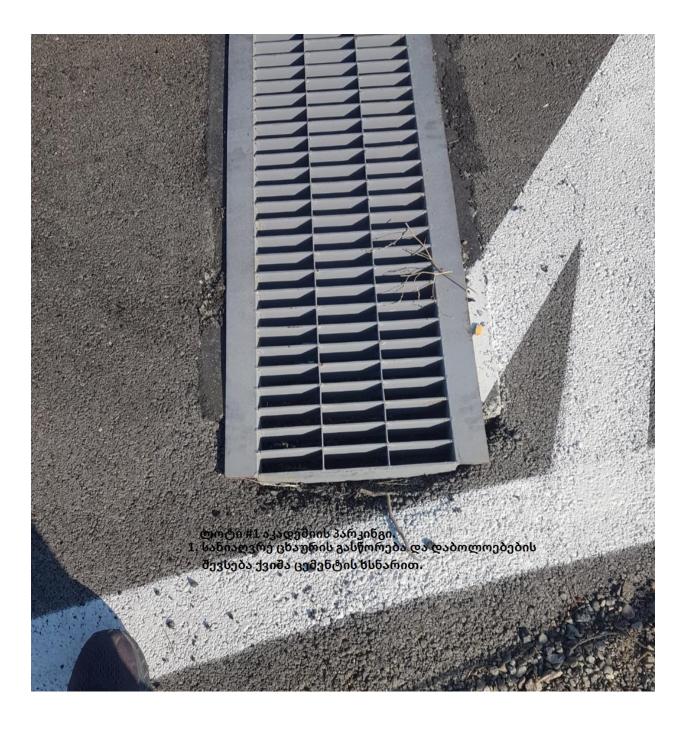

## Restoration of damaged sections of the Academy parking lot

1. Align the drain grille and fill the ends with a sand-cement solution.

2. Processing of asphalt joints with grinding mechanism and subsequent filling with hot bitumen mastic 100 gm.

3. Align the drain hole hatch at the mark.