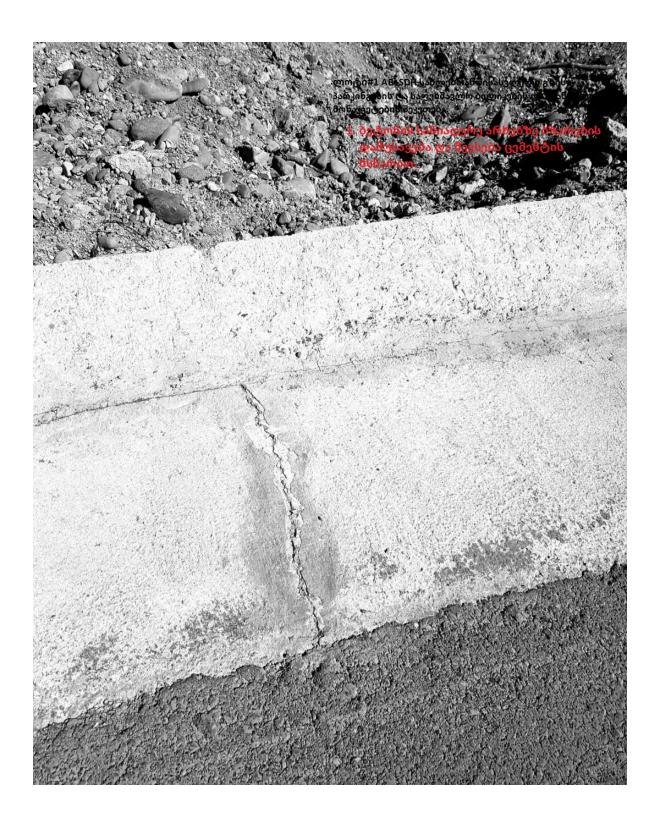

ლოტი#1 AB+SDH სახლებთან მისახვლელი გზის, პარკინგების და საფეხმავლო ბილიკების დაზიანებული მონაკვეტების შეკეთება.

 ბეტონის სანიაღვრე არხებზე ბზარების დამუსავება და შევსება ცემენტის ხსნარით.

, სანიაღვრე ღარებთან ასფალტის სიერთებინ ადგილების დამუშავება სისახენი შექანიზმით და შემდგომ სევსება ცხელი ბიტუმის შასწიკით

 ბეტონის სანიაღვრე არხებზე ბზარების დამუსავება და შევსება ცემენტის ხსნარით.

, სანიაღერე ღარებთან ასფალტის იერთებინ ადგილების დამუმავება ოსახეზი მექანიზმით და შემდგომ ევსება ცხელი ბიტაღნის მასამიკით

2. Filling the sidewalks joining the sidewalk with a sand-cement mixture.