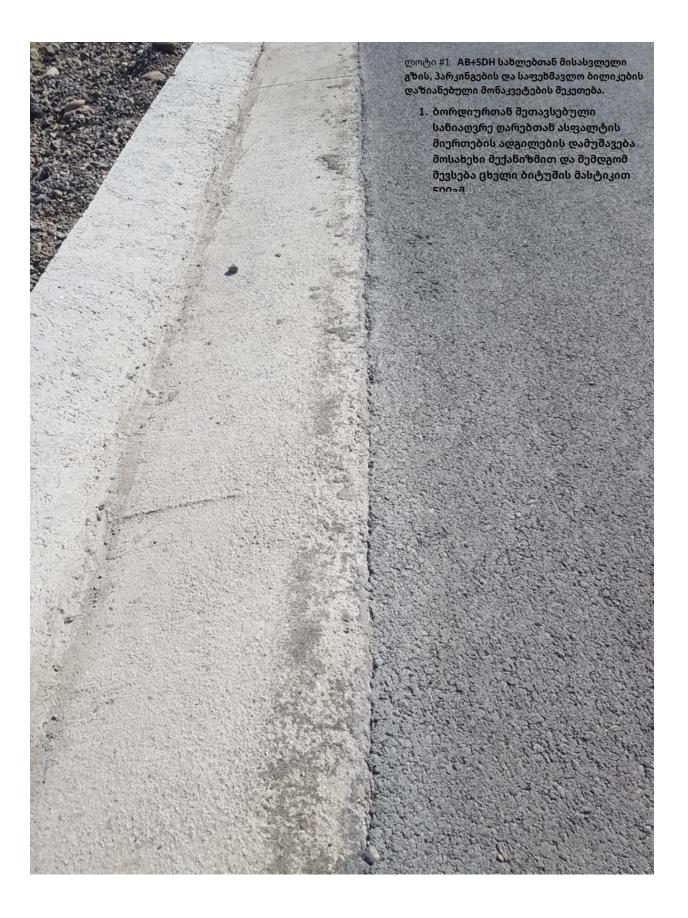

 ბეტონის სანიაღვრე არხებზე ბზარების დამუსავება და შევსება ცემენტის ხსნარით.

, სანიაღერე ღარებთან ასფალტის იერთებინ ადგილების დამუმავება ოსახეზი მექანიზმით და შემდგომ ევსება ცხელი ბიტაღნის მასამიკით

2. Filling the sidewalks joining the sidewalk with a sand-cement mixture.

3. Removing the damaged asphalt cover of the parking lot near the office and laying new asphalt. 60 m2.

4. Filling the concrete places of parking metal barriers with a grinding mechanism; Filling the sidewalks joining the sidewalk with a sand-cement mixture.